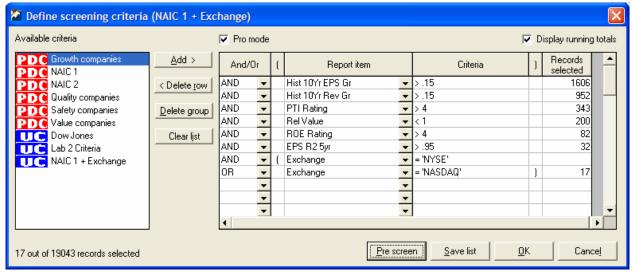

## NAIC Stock Prospector Tips & Tricks

Modifying Previously Defined Criteria.

The below Prospector Criteria show 2 ways in which statements can be added to the canned NAIC 1 criteria to eliminate double listing of companies by restricting the Exchanges.

The first example shows a compound expression (it adds 2 lines to the original criteria) to limit selection to the NYSE and NASDAQ Exchanges.

The second accomplishes the same thing with a single additional line. Note that it also adds the AMEX Exchange.