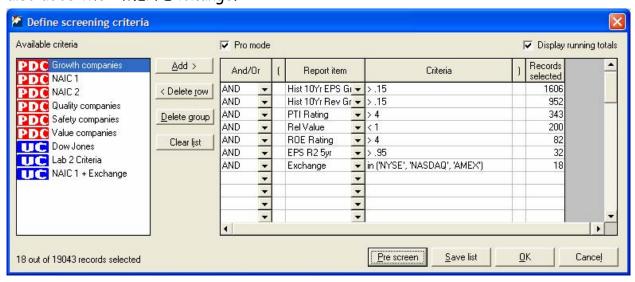

The first example shows a compound expression (it adds 2 lines to the original criteria) to limit selection to the NYSE and NASDAQ Exchanges.

The second accomplishes the same thing with a single additional line. Note that it also adds the AMEX Exchange.

After making this change, it would be prudent to save the modified criteria as "NAIC 1 + Exchange".